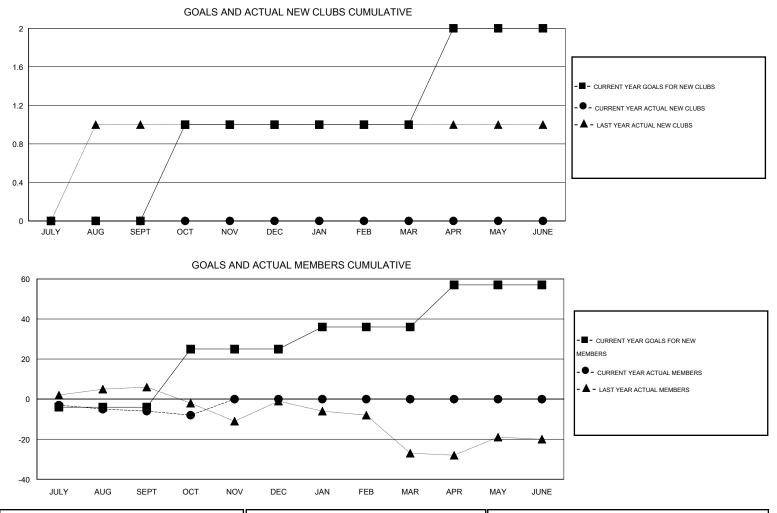

## GMT: JERRY SMITH

| LOCATION | OHIO |
|----------|------|
|----------|------|

| Clubs                      |                  |           |                  | Members               |                              |                    |                                     |                    |                  |
|----------------------------|------------------|-----------|------------------|-----------------------|------------------------------|--------------------|-------------------------------------|--------------------|------------------|
| RESULTS FOR 2014-2015      |                  |           |                  | RESULTS FOR 2014-2015 |                              |                    |                                     |                    |                  |
| QUARTER                    | NEW CLUB<br>GOAL | NEW CLUBS | DROPPED<br>CLUBS | NET<br>GAIN/LOSS      | QUARTER                      | NEW MEMBER<br>GOAL | CHARTER AND<br>NEW MEMBERS<br>ADDED | DROPPED<br>MEMBERS | NET<br>GAIN/LOSS |
| JULY/AUG/SEPT              | 0<br>1           | 0         | 0                | 0                     | JULY/AUG/SEPT<br>OCT/NOV/DEC | -4<br>29           | 26<br>7                             | 32<br>9            | -6<br>-2         |
| OCT/NOV/DEC<br>JAN/FEB/MAR | 0                | 0         | 0                | 0                     | JAN/FEB/MAR                  | 11                 | 0                                   | 0                  | 0                |
| APR/MAY/JUNE               | 1                | 0         | 0                | 0                     | APR/MAY/JUNE                 | 21                 | 0                                   | 0                  | 0                |

| DROPPED CLUBS: 0 | 15 CLUBS OF 53 ADDED 1 OR MORE | GENDER DISTRIBUTION   |     |  |
|------------------|--------------------------------|-----------------------|-----|--|
|                  | NEW MEMBERS                    | MALE 1,105 (73.52     |     |  |
| DROPPED MEMBERS  |                                | FEMALE 398 (26.48%    | ))  |  |
| DECEASED 5       | CLICK HERE FOR HEALTH          |                       | 235 |  |
| CLUB CANCELLED 0 | ASSESSMENT DATA                | FAMILY UNIT MEMBERS   |     |  |
| OTHER 36         |                                | HEAD OF HOUSEHOLD     |     |  |
| TOTAL 41         |                                | NON-HEAD OF HOUSEHOLD | 122 |  |